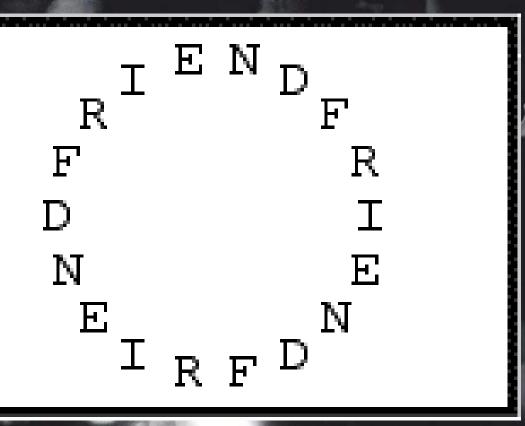

### Dingbat

## These drawings are literal interpretations of popular sayings.

## **Rules:** The first person to correctly identify the phrase gets the point.