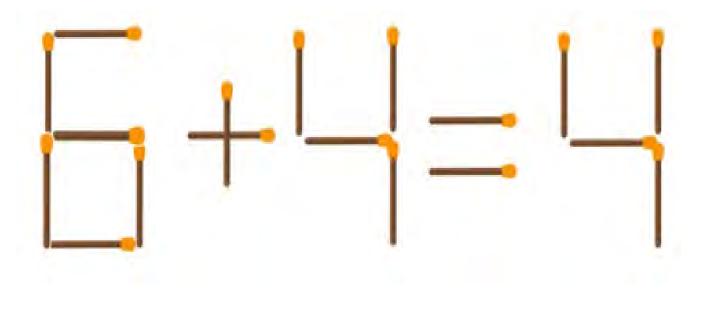

#### Make the equation true by moving only one matchstick.

#### Make the equation true by moving only one matchstick.

0 + 4 = 4

What can you 5 put between 7 and 8 that will result in something less than 8 but more than 7?

What can you put between 7 and 8 that will result in something less than 8 but more than 7?