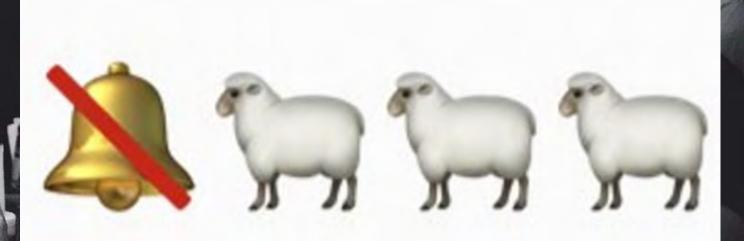

subject in the drawing. Whoever is the <u>closest</u> gets the point.



#### A cowboy on a bike





#### 4 elephants smelling an orange.





#### A giraffe walking past a window.





#### A bear climbing a tree.



A Python digesting an elephant.

#### A bald skier with a sunburn.

#### A coat hanger for a nudist



### Menu

1. Riddles
 2. Droodles
 3. Emoji Movies
 4. Dingbats
 5. Math

### Emoji Movies

Guess the (80s/90s) movie using only these emojis.

**Rules:** The first person to correctly guess the name of the movie wins the point.







### Beauty and the beast















3

## Back to the future



### Se7en

#### Breakfast Club

## What's below the base of the b



## What's boot the two terms of the movie?

Nightmare before Christmas



7

#### Silence of the Lambs



### Menu

1. Riddles

2. Droodles

3. Emoji Movies
4. Dingbats
5. Math

### Dingbat

## These drawings are literal interpretations of popular sayings.

## **Rules:** The first person to correctly identify the phrase gets the point.



#### Circle of friends



HERO HERO GOT HERO HERO GOT HERO HERO GOT HERO HERO GOT HERO HERO

#### Ŷ What's The phrase? 1. 1991. 10

#### Forgotten Heroes





#### Half Hearted

#### LEADTEN

### FARE

#### Fare and Square

#### FARE

#### 





#### An inside job





## CCCCCC

#### Seven seas

## CCCCCC

STEP STEP PETS

Two steps forward, one step back STEP STEP PETS

### Menu

1. Riddles

2. Droodles

**3. Emoji Movies** 

4. Dingbats

5. Math

## Math State S

## Nothing too hard, but you might need a pencil and paper.

**Rules:** The first person to c