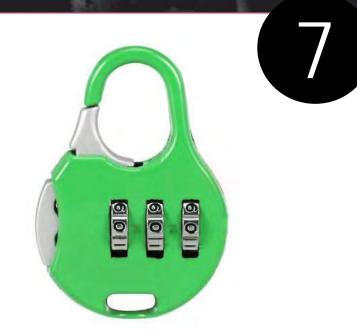

#### Open the lock using these Clues

682 One digit is right and in its place.

- 614 One digit is right but in the wrong place.
- 206 Two digits are right but both are in the wrong place.

38 All digits are wrong.

380 One digit is right but in the wrong place.

The lock has 3 numbers. Guess the correct order Using the clues.

#### Open the lock using these Clues

682 One digit is right and in its place.

- 614 One digit is right but in the wrong place.
- 206 Two digits are right but both are in the wrong place.

738 All digits are wrong.

380 One digit is right but in the wrong place.

Usi