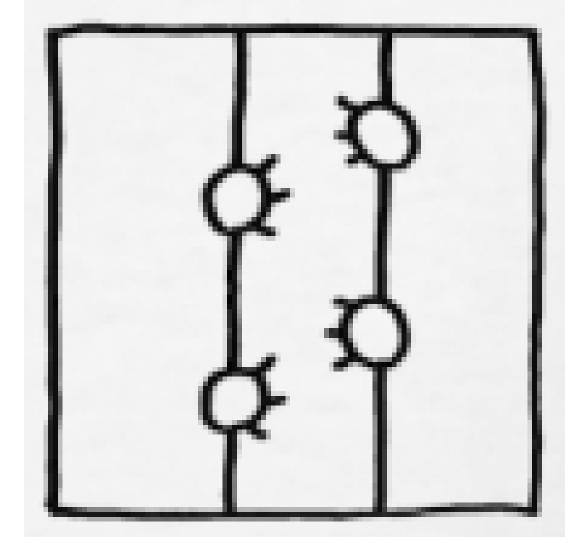

## Can you find the the **mistake**? 123456789

## Can you find <u>the</u> <u>the</u> **mistake**? 1 2 3 4 5 6 7 8 9