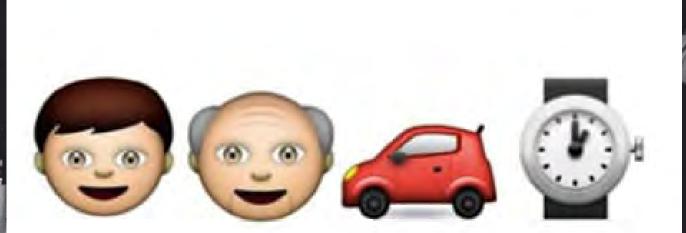

### Emoji Movies

Guess the (80s/90s) movie using only these emojis.

**Rules:** The first person to correctly guess the name of the movie wins the point.

## Back to the future