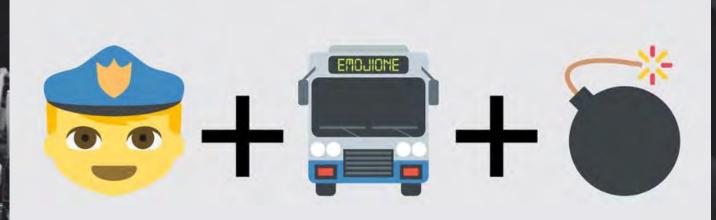

### Emoji Movies

Guess the (80s/90s) movie using only these emojis.

**Rules:** The first person to correctly guess the name of the movie wins the point.

### Beauty and the beast

3