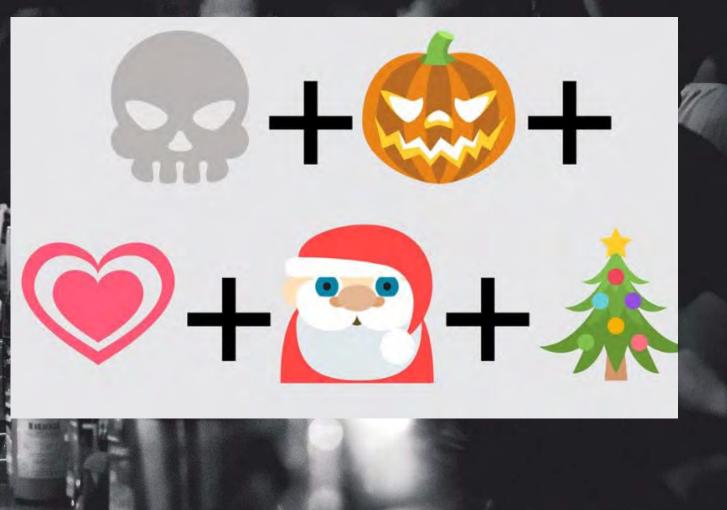

Rules:** Everyone must guess the subject in the drawing. Whoever is the <u>closest</u> gets the point.



#### A cowboy on a bike





#### 4 elephants smelling an orange.





#### A giraffe walking past a window.





#### A bear climbing a tree.



A Python digesting an elephant.

#### A bald skier with a sunburn.

#### A coat hanger for a nudist



### Menu

1. Riddles
 2. Droodles
 3. Emoji Movies
 4. Dingbats
 5. Math

### Emoji Movies

Guess the (80s/90s) movie using only these emojis.

**Rules:** The first person to correctly guess the name of the movie wins the point.







### Beauty and the beast















3

## Back to the future



### Se7en

#### Breakfast Club

## What's below the base of the b



## What's boot the two terms of the movie?

Nightmare before Christmas



7

#### Silence of the Lambs



### Menu

1. Riddles

2. Droodles

3. Emoji Movies
4. Dingbats
5. Math

### Dingbat

## These drawings are literal interpretations of popular sayings.

## **Rules:** The first person to correctly identify the phrase gets the point.



#### Circle of friends



HERO HERO GOT HERO HERO GOT HERO HERO GOT HERO HERO GOT HERO HERO

#### Ŷ What's The phrase? 1. 1991. 10

#### Forgotten Heroes





#### Half Hearted

#### LEADTEN

### FARE

#### Fare and Square

#### FARE

#### 





#### An inside job





## CCCCCC

#### Seven seas

## CCCCCC

STEP STEP PETS

Two steps forward, one step back STEP STEP PETS

### Menu

1. Riddles

2. Droodles

**3. Emoji Movies** 

4. Dingbats

5. Math

## Math State S

## Nothing too hard, but you might need a pencil and paper.