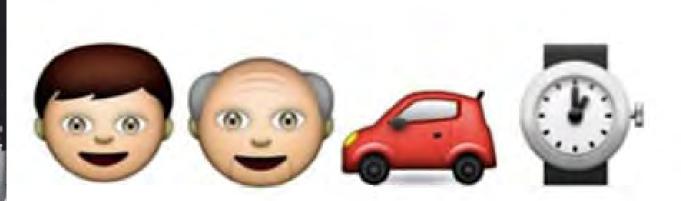

### Emoji Movies

Guess the (80s/90s) movie using only these emojis.

**Rules:** The first person to correctly guess the name of the movie wins the point.

## Back to the future