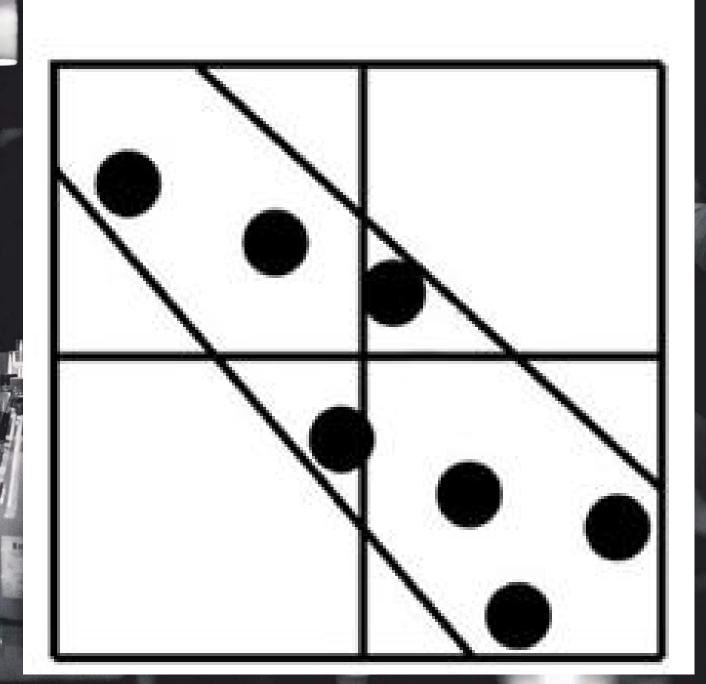

## Can you find the the **mistake**? 123456789

## Can you find <u>the</u> <u>the</u> **mistake**? 1 2 3 4 5 6 7 8 9