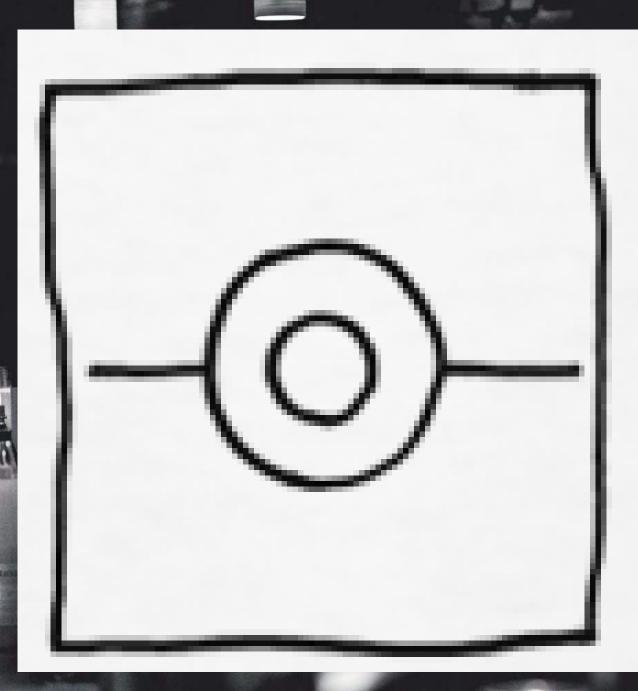

#### A cowboy on a bike

#### 4 elephants smelling an orange.

#### A giraffe walking past a window.

#### A bear climbing a tree.

A Python digesting an elephant.

#### A bald skier with a sunburn.

#### A coat hanger for a nudist