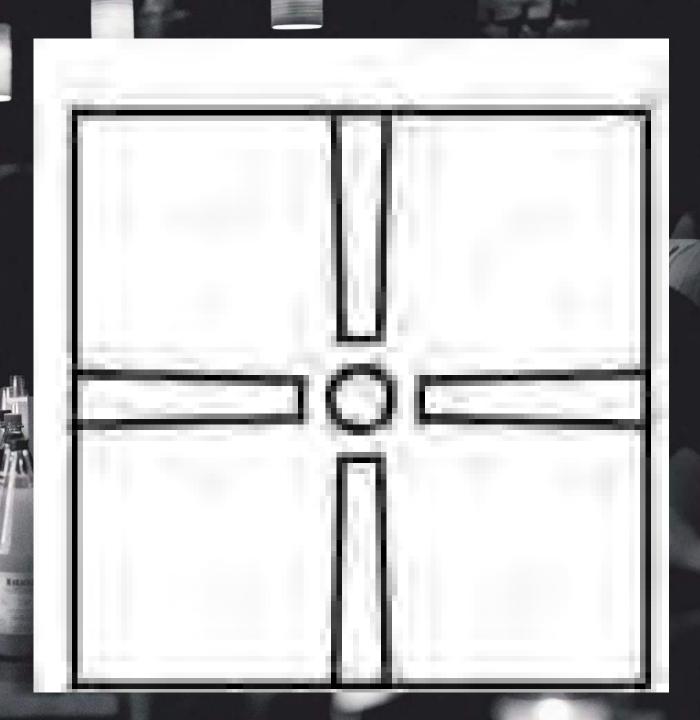

#### A cowboy on a bike

#### 4 elephants smelling an orange.

#### A giraffe walking past a window.

#### A bear climbing a tree.

A Python digesting an elephant.

#### A bald skier with a sunburn.

#### A coat hanger for a nudist