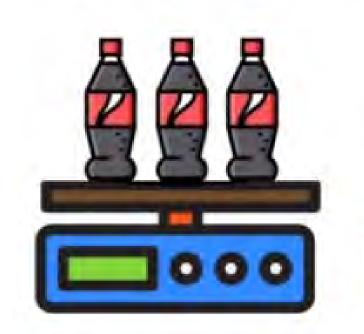

#### Which weighs more? 16oz of soda or 1lb of gold?

#### Which weighs more? 16oz of soda or 1lb of gold?

Neither, they weight the same.