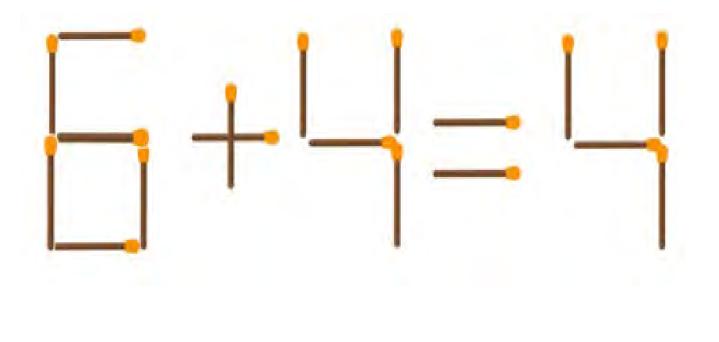

#### Make the equation true by moving only one matchstick.

#### Make the equation true by moving only one matchstick.

0 + 4 = 4

What can you 5 put between 7 and 8 that will result in something less than 8 but more than 7?

What can you put between 7 and 8 that will result in something less than 8 but more than 7?