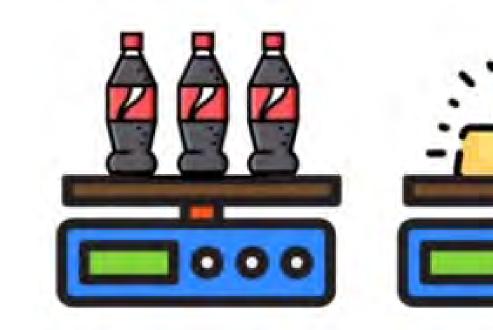

#### Which weighs more? 16oz of soda or 1lb of gold?

#### Which weighs more? 16oz of soda or 1lb of gold?

Neither, they weight the same.