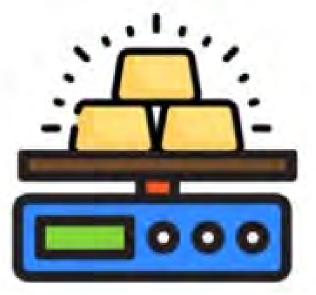

#### Which weighs more? 16oz of soda or 1lb of gold?

#### Which weighs more? 16oz of soda or 1lb of gold?

Neither, they weight the same.