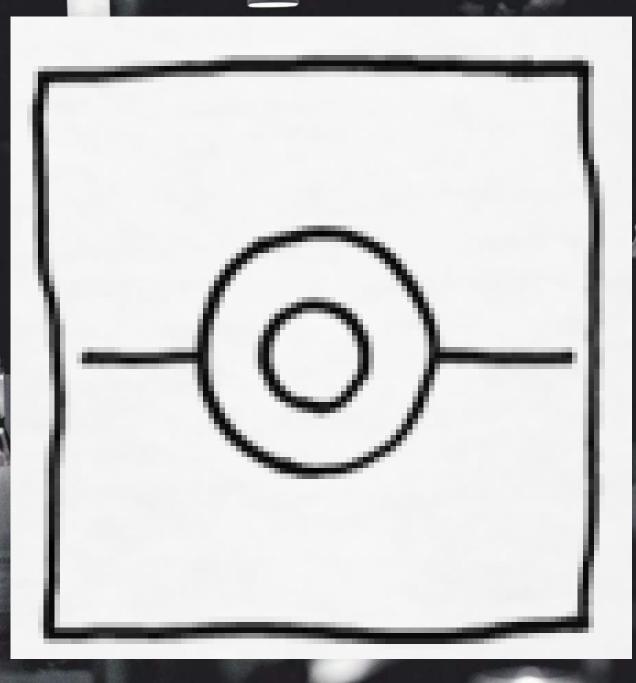

### **Riddle #5:** Eat me and my sender will eat you. What am I?

### A fish hook