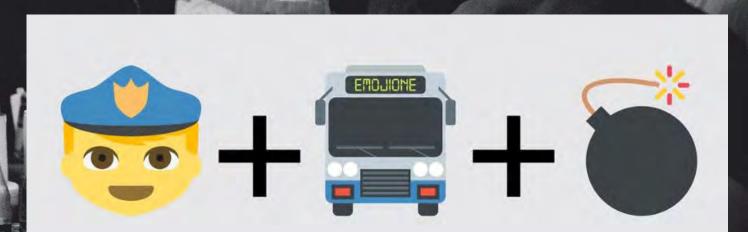

### Emoji Movies

Guess the (80s/90s) movie using only these emojis.

**Rules:** The first person to correctly guess the name of the movie wins the point.

### Beauty and the beast

3