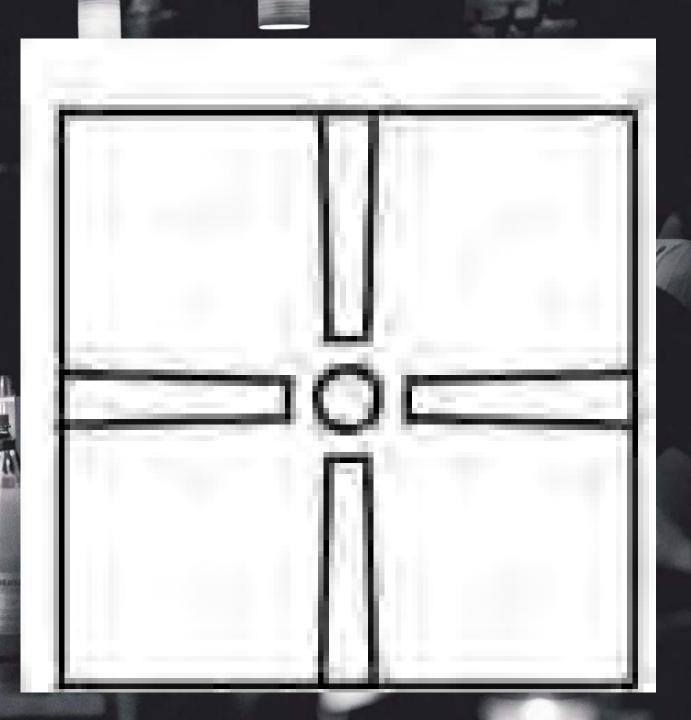

#### A cowboy on a bike

#### 4 elephants smelling an orange.

#### A giraffe walking past a window.

#### A bear climbing a tree.

A Python digesting an elephant.

#### A bald skier with a sunburn.

#### A coat hanger for a nudist