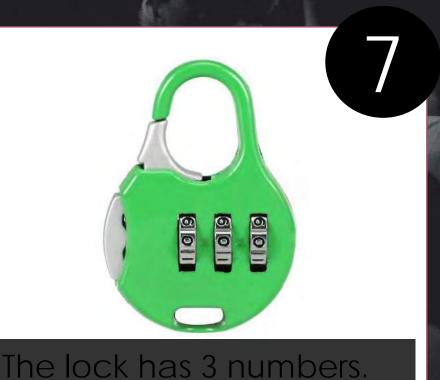

#### Open the lock using these Clues

682 One digit is right and in its place.

- 614 One digit is right but in the wrong place.
- 206 Two digits are right but both are in the wrong place.

38 All digits are wrong.

380 One digit is right but in the wrong place.

The lock has 3 numbers. Guess the correct order Using the clues.

#### Open the lock using these Clues

682 One digit is right and in its place.

- 614 One digit is right but in the wrong place.
- 206 Two digits are right but both are in the wrong place.

738 All digits are wrong.

380 One digit is right but in the wrong place.

Usi