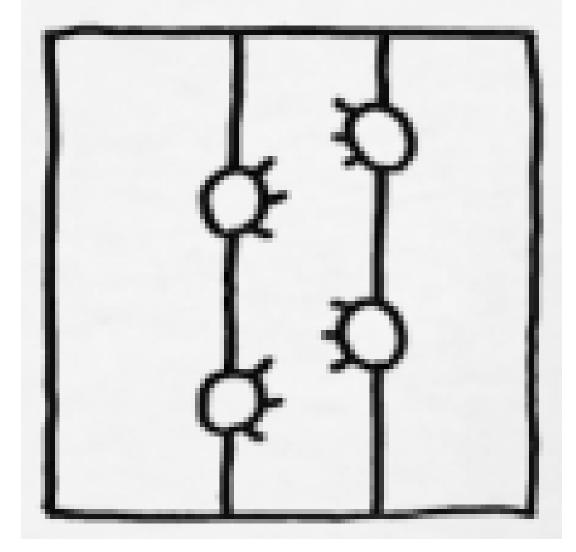

## Can you find the the **mistake**? 123456789

## Can you find <u>the</u> <u>the</u> **mistake**? 1 2 3 4 5 6 7 8 9