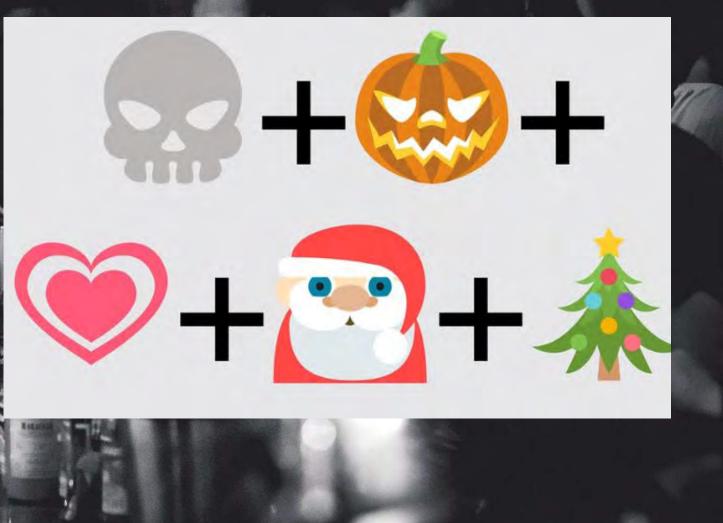

ur imagination to it's limits and guess the subject of these drawings.

**Rules:** Everyone must guess the subject in the drawing. Whoever is the <u>closest</u> gets the point.



#### A cowboy on a bike





#### 4 elephants smelling an orange.





#### A giraffe walking past a window.





#### A bear climbing a tree.



A Python digesting an elephant.

#### A bald skier with a sunburn.

#### A coat hanger for a nudist



### Menu

1. Riddles
 2. Droodles
 3. Emoji Movies
 4. Dingbats
 5. Math

### Emoji Movies

Guess the (80s/90s) movie using only these emojis.

**Rules:** The first person to correctly guess the name of the movie wins the point.







### Beauty and the beast















3

## Back to the future



### Se7en

#### Breakfast Club

## What's below the base of the b



## What's boot the two terms of the movie?

Nightmare before Christmas



7

#### Silence of the Lambs



### Menu

1. Riddles

2. Droodles

3. Emoji Movies
4. Dingbats
5. Math

### Dingbat

## These drawings are literal interpretations of popular sayings.

## **Rules:** The first person to correctly identify the phrase gets the point.



#### Circle of friends



HERO HERO GOT HERO HERO GOT HERO HERO GOT HERO HERO GOT HERO HERO

#### Ŷ What's The phrase? 1. 1991. 10

#### Forgotten Heroes





#### Half Hearted

#### LEADTEN

### FARE

#### Fare and Square

#### FARE

#### 





#### An inside job





## CCCCCC

#### Seven seas

## CCCCCC

STEP STEP PETS

Two steps forward, one step back STEP STEP PETS

### Menu

1. Riddles

2. Droodles

**3. Emoji Movies** 

4. Dingbats

5. Math

## M